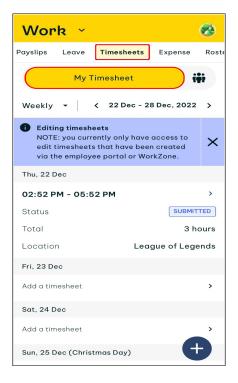

3. You will be in the My Timesheets view.

4. Click on the **Add** button:

| Work ~                                                                                                                                            | <b>e</b>       |  |  |
|---------------------------------------------------------------------------------------------------------------------------------------------------|----------------|--|--|
| Payslips Leave <b>Timesheets</b>                                                                                                                  | Expense Roste  |  |  |
| My Timesheet                                                                                                                                      | i <b>ț</b> i   |  |  |
| Weekly - < 22 Dec - 2                                                                                                                             | 8 Dec, 2022 >  |  |  |
| • Editing timesheets<br>NOTE: you currently only have access to<br>edit timesheets that have been created<br>via the employee portal or WorkZone. |                |  |  |
| Thu, 22 Dec                                                                                                                                       |                |  |  |
| 02:52 PM - 05:52 PM                                                                                                                               | >              |  |  |
| Status                                                                                                                                            | SUBMITTED      |  |  |
| Total                                                                                                                                             | 3 hours        |  |  |
| Location Lea                                                                                                                                      | gue of Legends |  |  |
| Fri, 23 Dec                                                                                                                                       |                |  |  |
| Add a timesheet                                                                                                                                   | >              |  |  |
| Sat, 24 Dec                                                                                                                                       |                |  |  |
| Add a timesheet                                                                                                                                   | ,<br>,         |  |  |
| Sun, 25 Dec (Christmas Day)                                                                                                                       | +              |  |  |